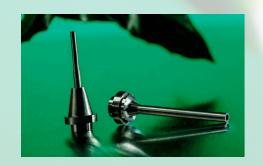

### **CONICAL INTERFACE**

- Highest radial run-out of 0,002mm
- Taper 1:10
- Taper diameters of: 4,5; 5; 5,5; 7; 9 & 11 mm
- Several types of internal cooling
- Internal thread starting at M1
- Standard equipment for machine manufacturers

#### CYLINDRICAL INTERFACE

- Highest radial run-out of 0,002mm
- Fitting interface for common grinding spindels
- Holding fixture thread from M2 up to M22
- Internal thread starting at M1
- Up to sixfold internal cooling
- Standard equipment of machine manufacturers