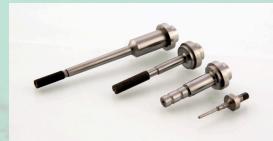

### **CONICAL INTERFACE**

- Highest radial run-out of 0,002mm
- Taper 1:10
- Taper diameters of: 4,5; 5; 5,5; 7; 9 & 11 mm
- Several types of internal cooling
- Internal thread starting at M1
- Standard equipment for machine manufacturers

#### CYLINDRICAL INTERFACE

- Highest radial run-out of 0,002mm
- Fitting interface for common grinding spindels
- Holding fixture thread from M2 up to M22
- Internal thread starting at M1
- Up to sixfold internal cooling
- Standard equipment of machine manufacturers