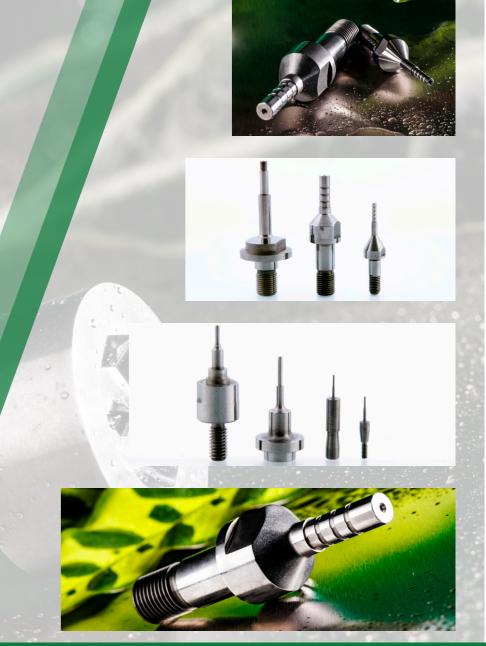

### **CONICAL INTERFACE**

- Highest radial run-out of 0,002mm
- Taper 1:10
- Taper diameters of: 4,5; 5; 5,5; 7; 9 & 11 mm
- Several types of internal cooling
- Internal thread starting at M1
- Standard equipment for machine manufacturers

#### CYLINDRICAL INTERFACE

- Highest radial run-out of 0,002mm
- Fitting interface for common grinding spindels
- Holding fixture thread from M2 up to M22
- Internal thread starting at M1
- Up to sixfold internal cooling
- Standard equipment of machine manufacturers

#### **SPECIAL TOOLS**

Besides grinding arbors, SCHIEK possess longstanding experience in manufacturing customer individual parts

- Carbide bushings & nozzles
- Piston pins for Motorsports
- Compounds of steel & carbide
- Ejector pins / piercing punches

Sample row of SCHIEKs wide and individual manufacturing range for carbide grinding arbors